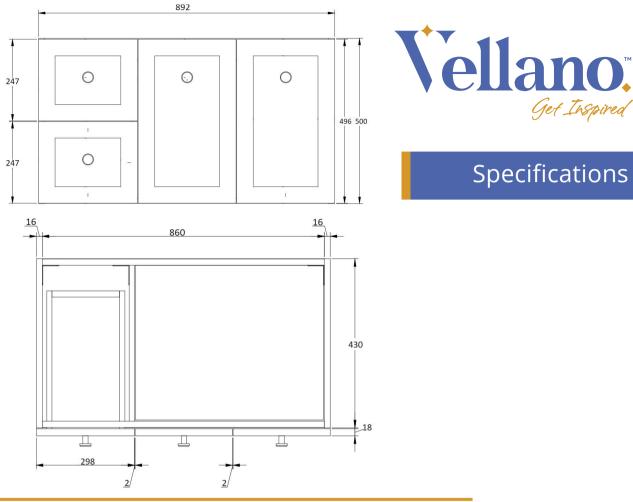

## **Features:**

- 900L x 460W x 520H
- Cabinet Manufactured from HMR El Board. MDF
- Soft Close Doors and Soft Close LH Drawers
- Satin White Painted Finish Cabinet
- Flexible Door Handle Positioning
- Wall Mounted
- 5 Year Warranty On Cabinet
- Brushed Nickel, Brass Brass T Bar Handle Options