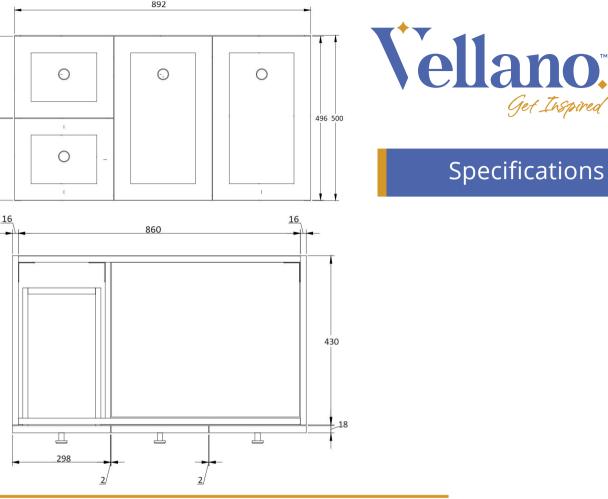

## **Features:**

- 900L x 460W x 520H
- Cabinet Manufactured from HMR El Board. MDF
- Soft Close Doors and Soft Close LH Drawers
- Satin White Painted Finish Cabinet
- Flexible Door Handle Positioning
- Wall Mounted
- 5 Year Warranty On Cabinet
- Brushed Nickel, Brass Brass T Bar Handle Options