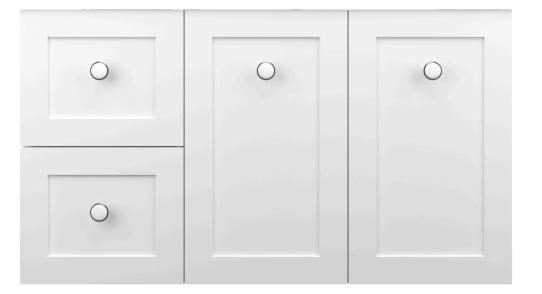

# Viesti 900.

Viesti Shaker 900 Wall Hung LH Drawers Satin White With VC Top

## **Features:**

- 900L x 460W x 520H
- Cabinet Manufactured from HMR El Board. MDF
- Soft Close Doors and Soft Close LH Drawers
- Satin White Painted Finish Cabinet
- Flexible Door Handle Positioning
- Wall Mounted
- 5 Year Warranty On Cabinet
- Brushed Nickel, Brass Brass T Bar Handle Options