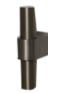

## **Features:**

- 900L x 460W x 520H
- Cabinet Manufactured from HMR El Board. MDF
- Soft Close Doors and Soft Close LH Drawers
- Satin White Painted Finish Cabinet
- Flexible Door Handle Positioning
- Wall Mounted
- 5 Year Warranty On Cabinet
- Brushed Nickel, Brass Brass T Bar Handle Options

## **Additional Items:**

Brushed Brass T Bar **TBAR-BB** 

Brushed Nickel T Bar **TBAR-BN** 