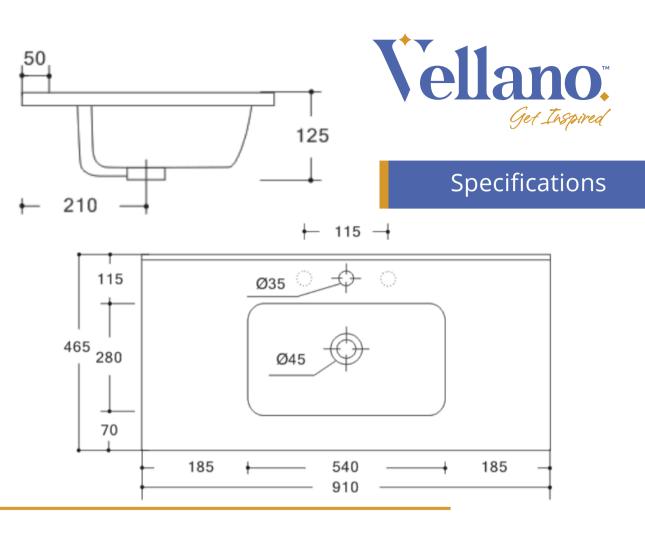

#### **Features:**

- Dimensions: 910 x 465 x 170 mm
- Single Bowl Gloss White
- Full-Inset Basins
- Made from Vitreous China
- One Taphole With Overflow
- 32mm overflow waste required
- 5 Years Product Replacement Warranty