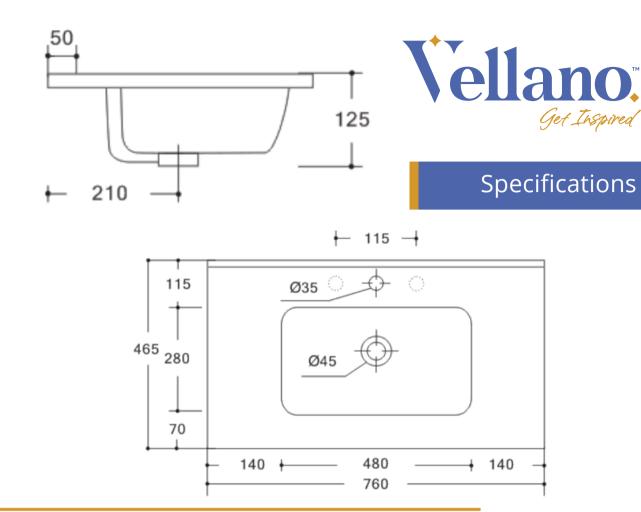

#### **Features:**

- O Dimensions: 760 x 465 x 170 mm
- Single Bowl Gloss White
- Full-Inset Basins
- Made from Vitreous China
- One Taphole With Overflow
- o 32mm overflow waste required
- o 5 Years Product Replacement Warranty

While we make every effort to provide accurate specifications at the time of publication, Vellano retains the right to make modifications without prior notice. Please note that the physical color of the product may vary from the image shown. All measurements are presented in millimeters. For ceramic products, we kindly ask you to allow for a manufacturing variance of up to ±10mm. When marking up and roughing in, always refer to the physical product measurements, as technical drawings may differ from the actual physical products.