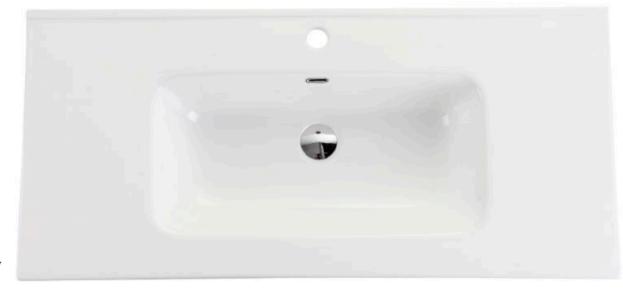

# Vacone 760.

## Vitreous China Single Bowl Top Only

#### **Features:**

- O Dimensions: 760 x 465 x 170 mm
- Single Bowl Gloss White
- Full-Inset Basins
- Made from Vitreous China
- One Taphole With Overflow
- o 32mm overflow waste required
- o 5 Years Product Replacement Warranty