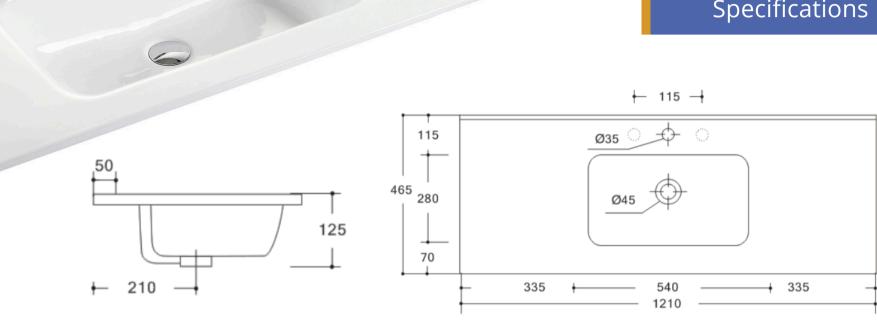

# Vacone 1210.

Vitreous China Single Bowl Top Only

### Features:

- Dimensions: 1210 x 465 x 170 mm
- Single Bowl Gloss White
- Made from Vitreous China
- One Taphole With Overflow
- 32mm overflow waste required