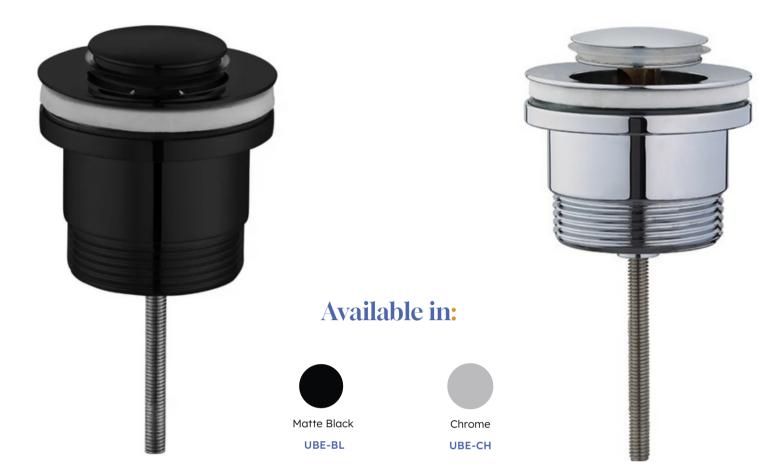

## Features:

- O Dimensions 63 x 47 x 55 mm
- Brass Construction
- Chrome Finish or Black Finish
- 32mm Outlet
- Can be used on Non & Overflow Basins

Specifications

www.vellano.au | sales@vellano.au | (07) 3806 6775

Ubeda

UBE-CH & UBE-BL