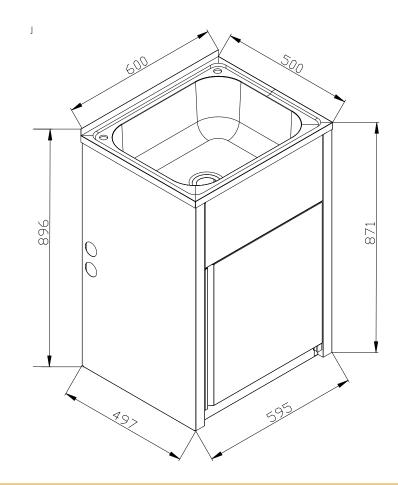

All measurements are presented in millimeters. For metal products, we kindly ask you to allow for a manufacturing variance of up to ±2mm. When marking up and roughing in, always refer to the physical product measurements, as technical drawings may differ from the actual physical products.