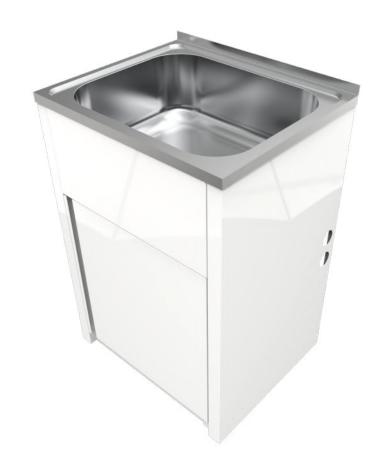

## Laundry Tub and Cabinet

#### Features:

0

- Bowl Manufactured from 304 Stainless Steel
- Cabinet manufactured from Galvanised Steel, powdercoated in White Finish
- ByPass Kit Included
- Watermarked Basket Waste Included
- Protective underbowl coating to reduce chemical attack from inside the cabinet
- Reversible Fingerpull Door
- 10 Year Warranty