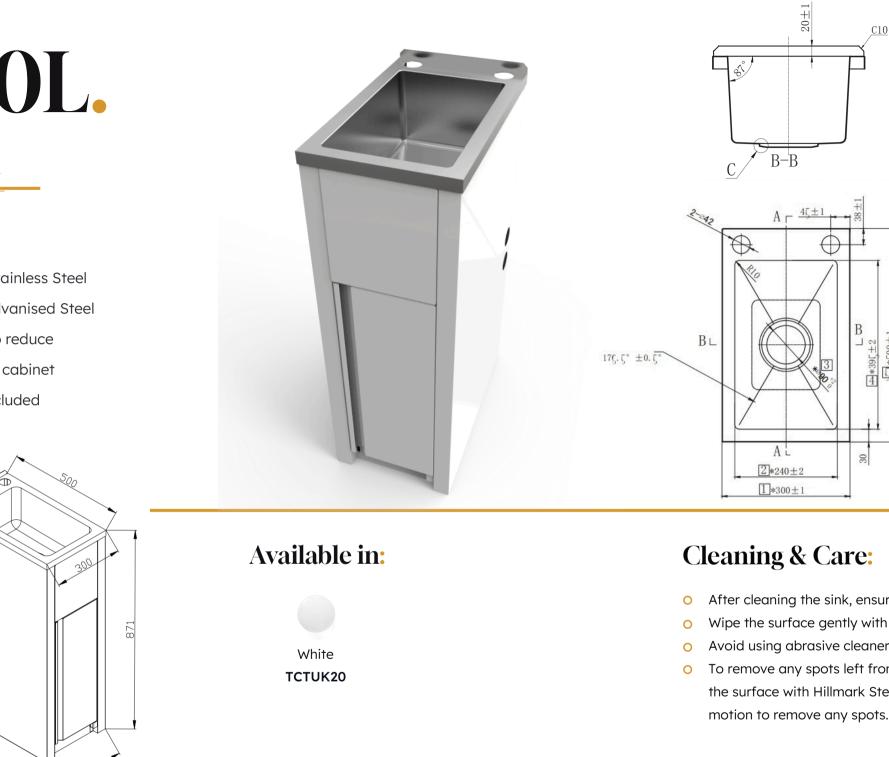

## Tuki 20L

## Laundry Tub & Cabinet

## **Features:**

- Bowl Manufactured from 304 Stainless Steel
- Cabinet manufactured from Galvanised Steel
- Protective underbowl coating to reduce chemical attack from inside the cabinet
- Watermarked Basket Waste Included
- Powdercoated in White Finish
- 10 Years Product Warranty
- O 300L x 500W x 870H
- ByPass Kit Included

B-B

AL

 $2 * 240 \pm 2$ 

1×300±