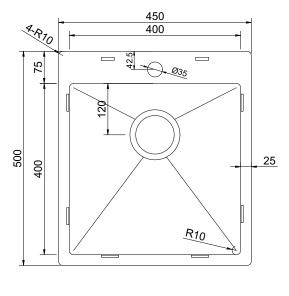

Specifications

All measurements are presented in millimeters. For stainless steel products, we kindly ask you to allow for a manufacturing variance of up to ±2mm. When marking up and roughing in, always refer to the physical product measurements, as technical drawings may differ from the actual physical products.