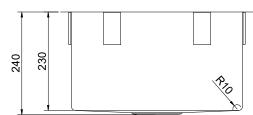

Specifications

All measurements are presented in millimeters. For stainless steel products, we kindly ask you to allow for a manufacturing variance of up to ±2mm. When marking up and roughing in, always refer to the physical product measurements, as technical drawings may differ from the actual physical products.