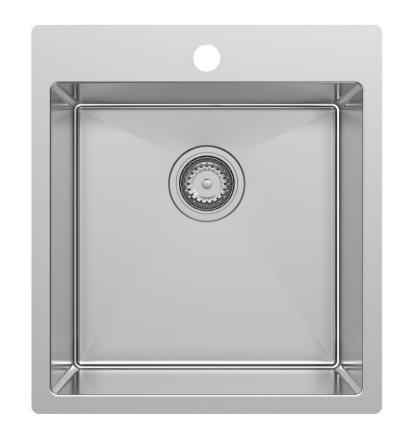

# Trabia 35L.

## Utility Sink With Tap Landing

#### **Features:**

- Manufactured from 1,2mm 304 Stainless Steel
- Brushed Satin Finish
- Tap Landing With One Taphole
- R10 Internal Radius Corners
- Underbowl Protective Coating
- Top Mount Installation
- 10 Year Product Replacement Warranty