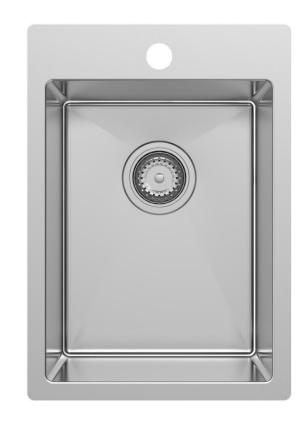

# Trabia 25L.

## Utility Sink With Tap Landing

#### **Features:**

- Manufactured from 1,2mm 304 Stainless Steel
- Brushed Satin Finish
- Tap Landing With One Taphole
- R10 Internal Radius Corners
- Underbowl Protective Coating
- Top Mount Installation
- 25 Year Product Replacement Warranty