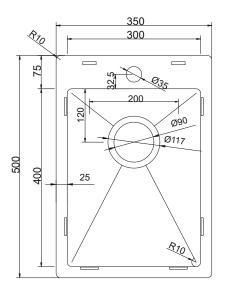

Specifications

All measurements are presented in millimeters. For stainless steel products, we kindly ask you to allow for a manufacturing variance of up to ±2mm. When marking up and roughing in, always refer to the physical product measurements, as technical drawings may differ from the actual physical products.