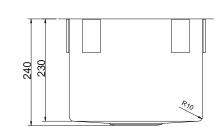

Specifications

All measurements are presented in millimeters. For stainless steel products, we kindly ask you to allow for a manufacturing variance of up to ±2mm. When marking up and roughing in, always refer to the physical product measurements, as technical drawings may differ from the actual physical products.