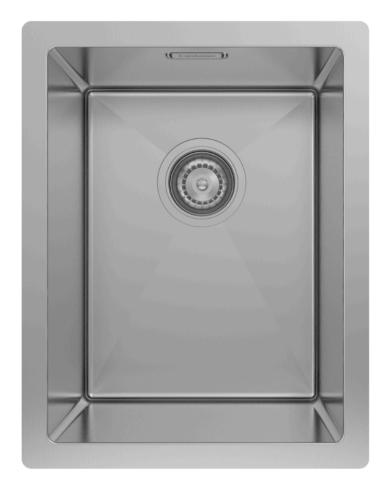

### Features:

- Manufactured from durable 1.2mm 304 stainless steel
- Brushed Stainless Steel Finish
- Undermount or Top Mount installation Gloss white
- Underbowl protective coating prevents chemical damage
- 25 year product replacement warranty for peace of mind
- Accommodates hand-washing clothes
- Brushed satin finish is easy to maintain
- 25L capacity maximizes smaller benches
- Dimensions 350 x 450 x 250mm D
- R10 internal corners simplify cleaning