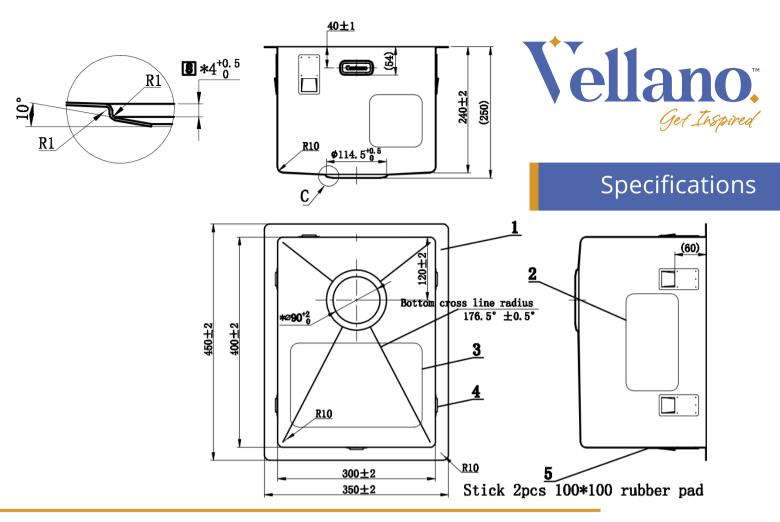

### Features:

- Manufactured from durable 1.2mm 304 stainless steel
- Brushed Stainless Steel Finish
- Undermount or Top Mount installation Gloss white
- Underbowl protective coating prevents chemical damage
- 25 year product replacement warranty for peace of mind
- Accommodates hand-washing clothes
- Brushed satin finish is easy to maintain
- 25L capacity maximizes smaller benches
- Dimensions 350 x 450 x 250mm D
- R10 internal corners simplify cleaning

While we make every effort to provide accurate specifications at the time of publication, Vellano retains the right to make modifications without prior notice. Please note that the physical color of the product may vary from the image shown. All measurements are presented in millimeters. For ceramic products, we kindly ask you to allow for a manufacturing variance of up to ±10mm. When marking up and roughing in, always refer to the physical product measurements, as technical drawings may differ from the actual physical products.