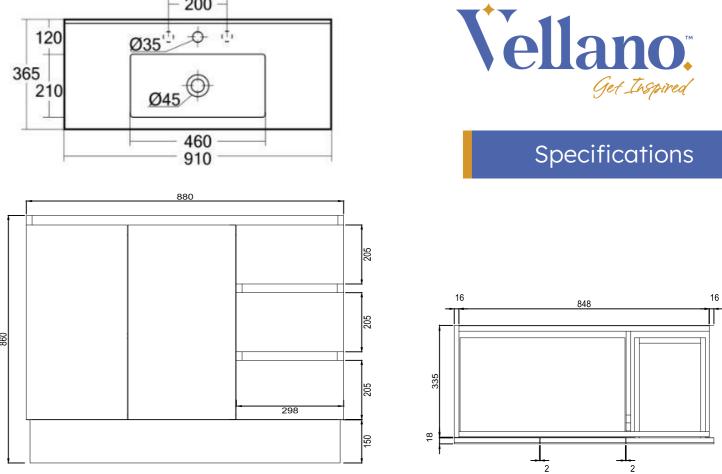

#### Features:

- Cabinet Manufactured from HMR E1 Board, MDF
- Vitreous China Top with Bowl One Tap Hole
- Soft Close Door, Soft Close RH Drawers
- Gloss White Painted Finish, or Autumn Harvest Oak -Cabinet (as shown)
- Floor Mounted, removable kicker, can be wall mounted
- 5 Year Product Warranty
- Dimensions: 900mm x 360mm x 880mmH 0