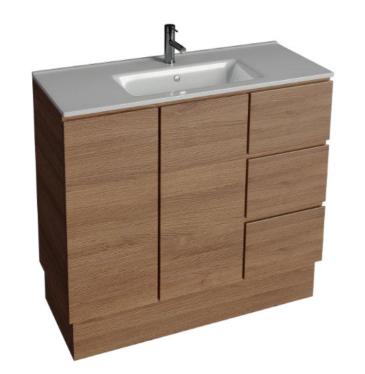

### 900mm Ensuite Vanity On Kicker Oak/White

#### Features:

- Cabinet Manufactured from HMR E1 Board, MDF
- Vitreous China Top with Bowl One Tap Hole
- Soft Close Door, Soft Close RH Drawers
- Gloss White Painted Finish, or Autumn Harvest Oak -Cabinet (as shown)
- Floor Mounted, removable kicker, can be wall mounted
- 5 Year Product Warranty
- Dimensions: 900mm x 360mm x 880mmH 0