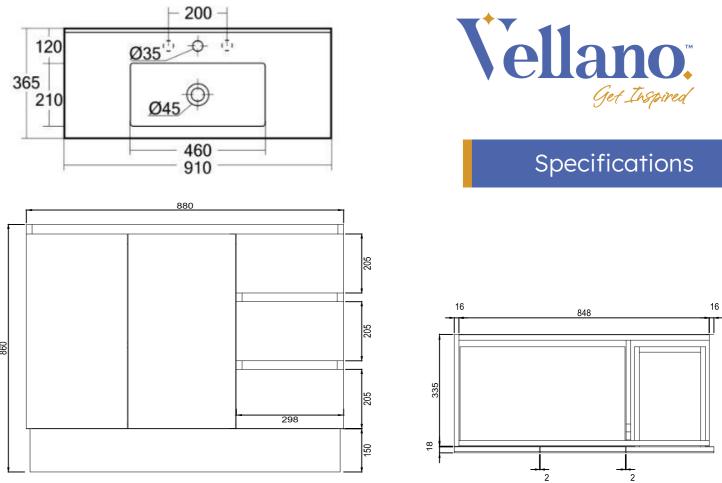

#### Features:

- Cabinet Manufactured from HMR E1 Board, MDF
- Vitreous China Top with Bowl One Tap Hole
- Soft Close Door, Soft Close RH Drawers
- Gloss White Painted Finish, or Autumn Harvest Oak -Cabinet (as shown)
- Floor Mounted, removable kicker, can be wall mounted
- 5 Year Product Warranty
- Dimensions: 900mm x 360mm x 880mmH 0