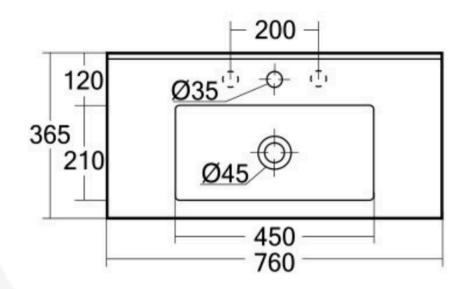

#### **Features:**

- $\circ$  Dimensions: 760 × 360 × 135 mm
- Single Bowl Full-Inset Basin
- Gloss White Rectangle basin
- Made from Vitreous China
- One Taphole With Overflow
- o 32mm overflow waste required

Specifications