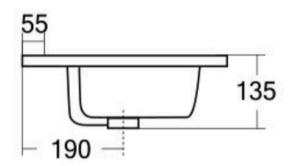

#### **Features:**

- $\circ$  Dimensions: 760 × 360 × 135 mm
- Single Bowl Full-Inset Basin
- Gloss White Rectangle basin
- Made from Vitreous China
- One Taphole With Overflow
- o 32mm overflow waste required

Specifications