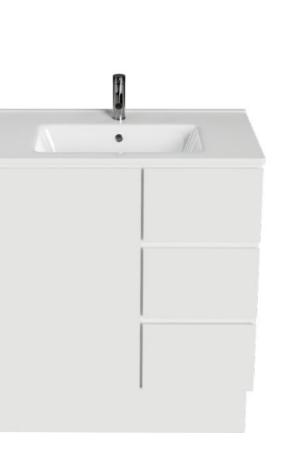

## **Tirolo 750.**

750mm Ensuite Vanity On Kicker Oak/White

## Features:

- Cabinet Manufactured from HMR E1 Board, MDF
- Vitreous China Top with Bowl One Tap Hole
- Soft Close Door, Soft Close RH Drawers
- Gloss White Painted Finish, or Autumn Harvest Oak
- Floor Mounted, removable kicker, can be wall mounted 0
- 5 Year Product Warranty
- o Dimensions: 750mm x 360mm x 880mm H

TIR750GWKR