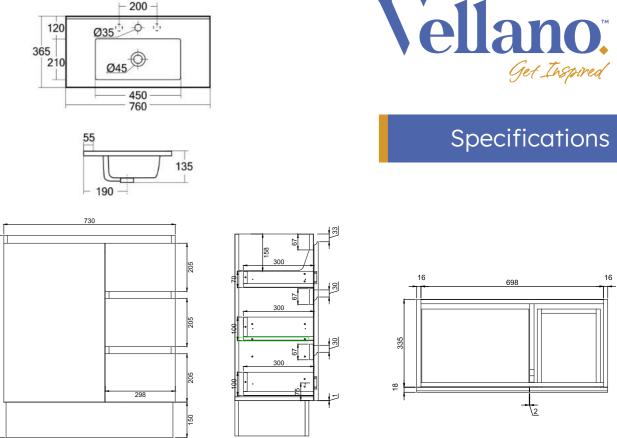

## Features:

- Cabinet Manufactured from HMR E1 Board, MDF
- Vitreous China Top with Bowl One Tap Hole
- Soft Close Door, Soft Close RH Drawers
- Gloss White Painted Finish, or Autumn Harvest Oak
- Floor Mounted, removable kicker, can be wall mounted 0
- 5 Year Product Warranty
- o Dimensions: 750mm x 360mm x 880mm H

TIR750GWKR

## **Cleaning & Care:**

- top.
- a soft cloth.

While we make every effort to provide accurate specifications at the time of publication, Vellano retains the right to make modifications without prior notice. Please note that the physical color of the product may vary from the image shown. All measurements are presented in millimeters. For cabinet products, we kindly ask you to allow for a manufacturing variance of up to ±2mm. When marking up and roughing in, always refer to the physical product measurements, as technical drawings may differ from the actual physical products.