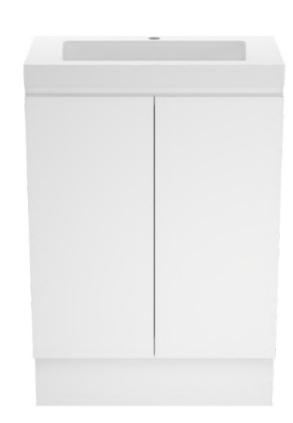

## Tirolo 600.

## 600mm Ensuite Vanity On Kicker White

## Features:

- Cabinet Manufactured from HMR E1 Board, MDF
- Polymarble Top with Bowl One Tap Hole
- Soft Close Doors
- Gloss White Painted Finish-
- Floor Mounted
- 5 Year Product Warranty
- Dimensions: 600mm x 325mm x 885mm H