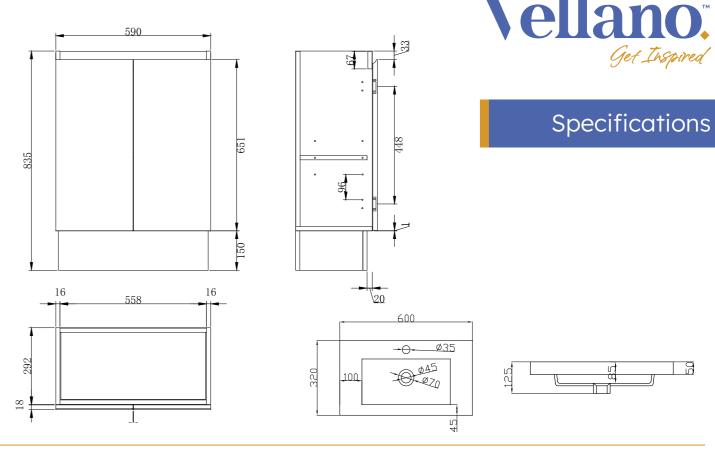

## Features:

- Cabinet Manufactured from HMR E1 Board, MDF
- Polymarble Top with Bowl One Tap Hole
- Soft Close Doors
- Gloss White Painted Finish-
- Floor Mounted
- 5 Year Product Warranty
- Dimensions: 600mm x 325mm x 885mm H

Available in:

Gloss White TIR600KRWH

While we make every effort to provide accurate specifications at the time of publication, Vellano retains the right to make modifications without prior notice. Please note that the physical color of the product may vary from the image shown. All measurements are presented in millimeters. For cabinet products, we kindly ask you to allow for a manufacturing variance of up to ±2mm. When marking up and roughing in, always refer to the physical product measurements, as technical drawings may differ from the actual physical products.