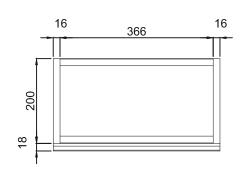

Specifications

All measurements are presented in millimeters. For ceramic products, we kindly ask you to allow for a manufacturing variance of up to ±10mm. When marking up and roughing in, always refer to the physical product measurements, as technical drawings may differ from the actual physical products.