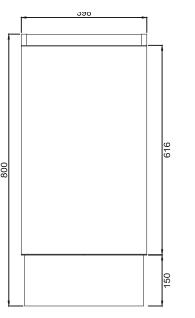

#### Features:

- Cabinet Manufactured from HMR E1 Board, MDF
- Polymarble 70mm Top with Bowl One Tap Hole
- Soft Close Door , Finger Pull, Reversible
- Gloss White Painted Finish Cabinet
- Floor Mounted, removable kicker
- 5 Year Product Warranty
- O Dimensions: 400mm x 220mm x870mmH

All measurements are presented in millimeters. For ceramic products, we kindly ask you to allow for a manufacturing variance of up to ±10mm. When marking up and roughing in, always refer to the physical product measurements, as technical drawings may differ from the actual physical products.