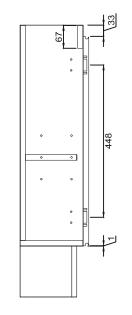

#### Features:

- Cabinet Manufactured from HMR E1 Board, MDF
- Polymarble 70mm Top with Bowl One Tap Hole
- Soft Close Door , Finger Pull, Reversible
- Gloss White Painted Finish Cabinet
- Floor Mounted, removable kicker
- 5 Year Product Warranty
- O Dimensions: 400mm x 220mm x870mmH

All measurements are presented in millimeters. For ceramic products, we kindly ask you to allow for a manufacturing variance of up to ±10mm. When marking up and roughing in, always refer to the physical product measurements, as technical drawings may differ from the actual physical products.