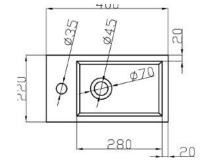

#### Features:

- Cabinet Manufactured from HMR E1 Board, MDF
- Polymarble 70mm Top with Bowl One Tap Hole
- Soft Close Door , Finger Pull, Reversible
- Gloss White Painted Finish Cabinet
- Floor Mounted, removable kicker
- 5 Year Product Warranty
- O Dimensions: 400mm x 220mm x870mmH

All measurements are presented in millimeters. For ceramic products, we kindly ask you to allow for a manufacturing variance of up to ±10mm. When marking up and roughing in, always refer to the physical product measurements, as technical drawings may differ from the actual physical products.