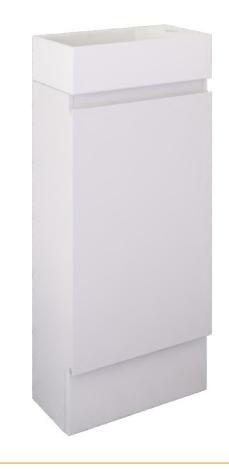

### 400mm Ensuite Vanity On Kicker

#### Features:

- Cabinet Manufactured from HMR E1 Board, MDF
- Polymarble 70mm Top with Bowl One Tap Hole
- Soft Close Door , Finger Pull, Reversible
- Gloss White Painted Finish Cabinet
- Floor Mounted, removable kicker
- 5 Year Product Warranty
- O Dimensions: 400mm x 220mm x870mmH

## Available in:

Gloss White
TIR400KRWH