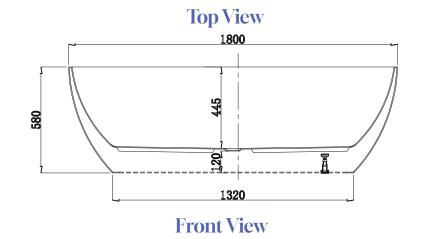

## 1800mm Freestanding Bath

### Features:

- O Bath manufactured from 100% Lucite Crosslinked Acrylic
- Gloss White Finish
- High Resistance to UV and Chemical Exposure
- Complete with Heavy Duty Robust Frame with adjustable levelling feet
- Limited long term colour fading from hot and cold water cycling over 60 degrees
- o 20mm thin edge
- 25 Year Product Warranty
- Gross Weight: 60KG
- Litre Capacity: 360L



Available in:









# 1800 1760 1310 800 760 530



## Specifications





## Cleaning & Care:

- O Wipe the surface gently with a clean, soft cloth to remove everyday smudges and stains. For general cleaning, use a mixture of mild dish soap and warm water and with a soft cloth for the top.
- O If there are stubborn stains or grime, use a non-abrasive bathroom cleaner that is safe for the surface material. Rinse the surface thoroughly with water after using the cleaner, and dry it with a soft cloth.
- O Do not use any alcohol or citric based cleaners on the surface. Avoid leaving any hot objects on the surface of the bath.

While we make every effort to provide accurate specifications at the time of publication, Vellano retains the right to make modifications without prior notice. Please note that the physical color of the product may vary from the image show