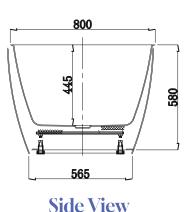

## 1800mm Freestanding Bath

### Features:

- O Bath manufactured from 100% Lucite Crosslinked Acrylic
- Gloss White Finish
- High Resistance to UV and Chemical Exposure
- Complete with Heavy Duty Robust Frame with adjustable levelling feet
- Limited long term colour fading from hot and cold water cycling over 60 degrees
- o 20mm thin edge
- 25 Year Product Warranty
- Gross Weight: 60KG
- Litre Capacity: 360L



Available in:









# 1800 1760 1310 800 760 530



## Specifications





## Cleaning & Care:

- O Wipe the surface gently with a clean, soft cloth to remove everyday smudges and stains. For general cleaning, use a mixture of mild dish soap and warm water and with a soft cloth for the top.
- O If there are stubborn stains or grime, use a non-abrasive bathroom cleaner that is safe for the surface material. Rinse the surface thoroughly with water after using the cleaner, and dry it with a soft cloth.
- O Do not use any alcohol or citric based cleaners on the surface. Avoid leaving any hot objects on the surface of the bath.

While we make every effort to provide accurate specifications at the time of publication, Vellano retains the right to make modifications without prior notice. Please note that the physical color of the product may vary from the image shown.