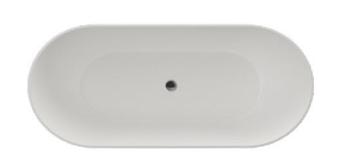

## 1800mm Freestanding Bath

### Features:

- O Bath manufactured from 100% Lucite Crosslinked Acrylic
- Gloss White Finish
- High Resistance to UV and Chemical Exposure
- Complete with Heavy Duty Robust Frame with adjustable levelling feet
- Limited long term colour fading from hot and cold water cycling over 60 degrees
- o 20mm thin edge
- 25 Year Product Warranty
- Gross Weight: 60KG
- Litre Capacity: 360L