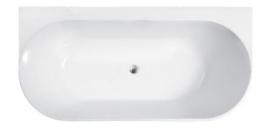

# **Polino 1660.**

#### 1660mm Back To Wall **Freestanding Bath**

#### Features:

- Bath manufactured from 100% Lucite Crosslinked Acrylic Sheet
- o Gloss White Finish
- Ergonomic Back Rests In Each Side
- High Resistance to UV and Chemical Exposure

Complete with Heavy Duty Robust Frame with adjustable o levelling feet