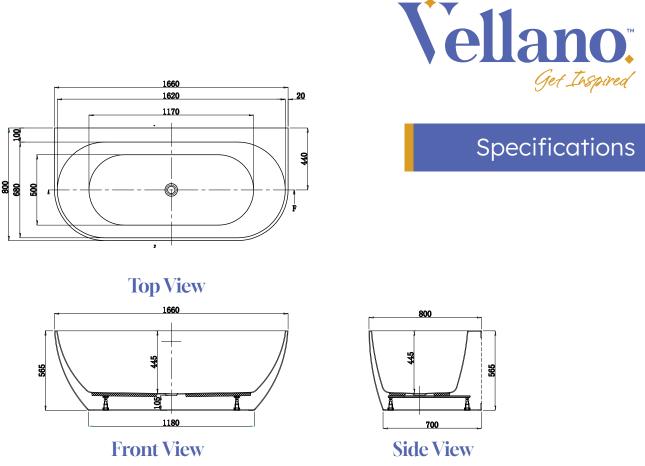

Limited long term colour fading from hot and cold water o cycling over 60 degrees

- 20mm thin edge
- o 25 Year Product Warranty
- Gross Weight: 52 KG

Litre Capacity: 315L

## **Cleaning & Care:**

- top.
- a soft cloth.
- the surface of the bath.

While we make every effort to provide accurate specifications at the time of publication, Vellano retains the right to make modifications without prior notice. Please note that the physical color of the product may vary from the image shown. All measurements are presented in millimeters. When marking up and roughing in, always refer to the physical product measurements, as technical drawings may differ from the actual physical products.