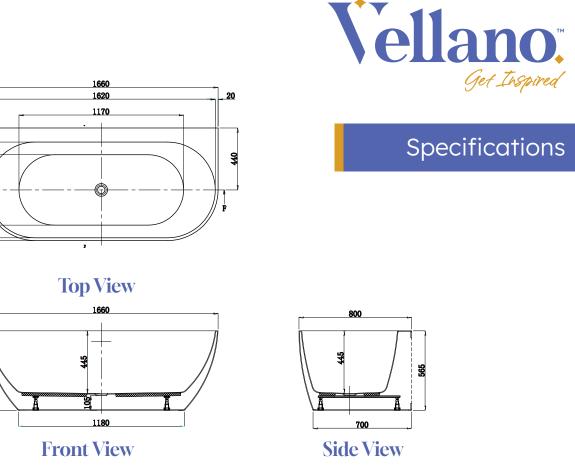

Limited long term colour fading from hot and cold water o cycling over 60 degrees

- 20mm thin edge
- o 25 Year Product Warranty
- Gross Weight: 52 KG

Litre Capacity: 315L

## **Cleaning & Care:**

- top.
- a soft cloth.
- the surface of the bath.

While we make every effort to provide accurate specifications at the time of publication, Vellano retains the right to make modifications without prior notice. Please note that the physical color of the product may vary from the image shown. All measurements are presented in millimeters. When marking up and roughing in, always refer to the physical product measurements, as technical drawings may differ from the actual physical products.