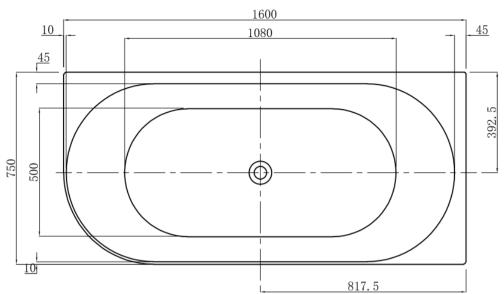

#### **Features:**

- Manufactured from 100% Crosslinked Matte White Acrylic Sheet for strength
- O Dual Ergonomic Back Rests provide exceptional soak comfort
- 10mm slim front edge creates a minimalist, modern look
- Robust galvanised frame with adjustable feet enables straightforward installation
- UV and hot water resistant to prevent discoloration over time
- Highly resistant to chemicals and wear for long-lasting quality
- 10 Year Product Replacement Warranty for peace of mind
- Matte White finish for visual appeal
- Dimensions: 1600 x 750 x 580mm H

Specifications

While we make every effort to provide accurate specifications at the time of publication, Vellano retains the right to make modifications without prior notice. Please note that the physical color of the product may vary from the image shown. All measurements are presented in millimeters. For ceramic products, we kindly ask you to allow for a manufacturing variance of up to ±10mm. When marking up and roughing in, always refer to the physical product measurements, as technical drawings may differ from the actual physical products.