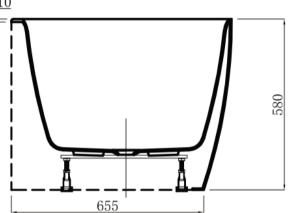

#### **Features:**

- Manufactured from 100% Crosslinked Matte White Acrylic Sheet for strength
- O Dual Ergonomic Back Rests provide exceptional soak comfort
- 10mm slim front edge creates a minimalist, modern look
- Robust galvanised frame with adjustable feet enables straightforward installation
- UV and hot water resistant to prevent discoloration over time
- Highly resistant to chemicals and wear for long-lasting quality
- 10 Year Product Replacement Warranty for peace of mind
- Matte White finish for visual appeal
- Dimensions: 1600 x 750 x 580mm H

Specifications