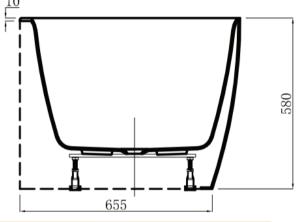

#### **Features:**

- Manufactured from 100% Crosslinked Matte White Acrylic Sheet for strength
- Dual Ergonomic Back Rests provide exceptional soak comfort
- 10mm slim front edge creates a minimalist, modern look
- Robust galvanised frame with adjustable feet enables straightforward installation
- UV and hot water resistant to prevent discoloration over time
- Highly resistant to chemicals and wear for long-lasting quality
- 10 Year Product Replacement Warranty for peace of mind
- Matte White finish for visual appeal
- Dimensions: 1600 x 750 x 580mm H