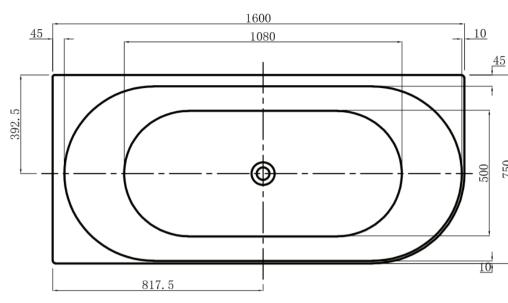

#### **Features:**

- Manufactured from 100% Crosslinked Matte White Acrylic Sheet for strength
- Dual Ergonomic Back Rests provide exceptional soak comfort
- 10mm slim front edge creates a minimalist, modern look
- Robust galvanised frame with adjustable feet enables straightforward installation
- UV and hot water resistant to prevent discoloration over time
- Highly resistant to chemicals and wear for long-lasting quality
- 10 Year Product Replacement Warranty for peace of mind
- Matte White finish for visual appeal
- Dimensions: 1600 x 750 x 580mm H