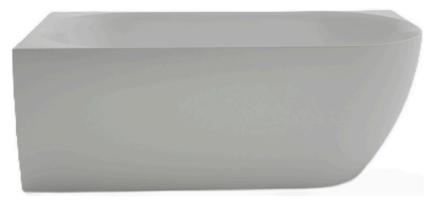

# **Polino 1600.**

### LH Corner Freestanding Bath Matte White

#### **Features:**

- Manufactured from 100% Crosslinked Matte White Acrylic Sheet for strength
- Dual Ergonomic Back Rests provide exceptional soak comfort
- 10mm slim front edge creates a minimalist, modern look
- Robust galvanised frame with adjustable feet enables straightforward installation
- UV and hot water resistant to prevent discoloration over time
- Highly resistant to chemicals and wear for long-lasting quality
- 10 Year Product Replacement Warranty for peace of mind
- Matte White finish for visual appeal
- Dimensions: 1600 x 750 x 580mm H