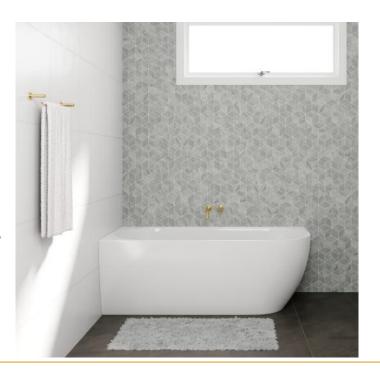

## 1600mm LH Corner Freestanding Bath

## Features:

- Bath manufactured from 100% Lucite TS Crosslinked Acrylic Sheet.
- Gloss White Finish
- High Resistance to UV and Chemical Exposure
- O Complete with Heavy Duty Robust Frame with adjustable levelling feet
- O Limited long term colour fading from hot and cold water cycling over 60 degrees
- o 10mm thin edge, not recommended for shower bath installations.
- O Back Rests on each end for improved comfort.
- 25 Year Product Warranty
- Gross Weight: 50KG
- Litre Capacity: 325L