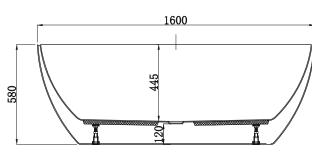

#### **Side View**

## 1600mm Freestanding Bath

### **Features:**

- O Bath manufactured from 100% Lucite Crosslinked Acrylic
- Gloss White Finish
- High Resistance to UV and Chemical Exposure
- Complete with Heavy Duty Robust Frame with adjustable levelling feet
- Limited long term colour fading from hot and cold water cycling over 60 degrees
- o 20mm thin edge
- 25 Year Product Warranty
- Gross Weight: 51KG
- Litre Capacity: 303L