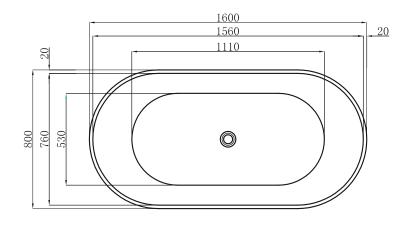

## 1600mm Freestanding Bath

### **Features:**

- O Bath manufactured from 100% Lucite Crosslinked Acrylic
- Gloss White Finish
- High Resistance to UV and Chemical Exposure
- Complete with Heavy Duty Robust Frame with adjustable levelling feet
- Limited long term colour fading from hot and cold water cycling over 60 degrees
- o 20mm thin edge
- 25 Year Product Warranty
- Gross Weight: 51KG
- Litre Capacity: 303L

While we make every effort to provide accurate specifications at the time of publication, Vellano retains the right to make modifications without prior notice. Please note that the physical color of the product may vary from the image shown. All measurements are presented in millimeters. When marking up and roughing in, always refer to the physical product measurements, as technical drawings may differ from the actual physical products.