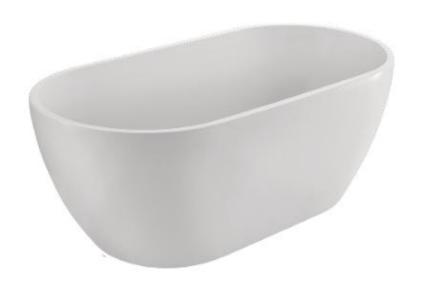

## 1600mm Freestanding Bath

### **Features:**

- O Bath manufactured from 100% Lucite Crosslinked Acrylic
- Gloss White Finish
- High Resistance to UV and Chemical Exposure
- Complete with Heavy Duty Robust Frame with adjustable levelling feet
- Limited long term colour fading from hot and cold water cycling over 60 degrees
- o 20mm thin edge
- 25 Year Product Warranty
- Gross Weight: 51KG
- Litre Capacity: 303L

















#### **Side View**

## Available in:







# Cleaning & Care:

- O Wipe the surface gently with a clean, soft cloth to remove everyday smudges and stains. For general cleaning, use a mixture of mild dish soap and warm water and with a soft cloth for the top.
- O If there are stubborn stains or grime, use a non-abrasive bathroom cleaner that is safe for the surface material. Rinse the surface thoroughly with water after using the cleaner, and dry it with a soft cloth.
- O Do not use any alcohol or citric based cleaners on the surface. Avoid leaving any hot objects on the surface of the bath.

While we make every effort to provide accurate specifications at the time of publication, Vellano retains the right to make modifications without prior notice. Please note that the physi