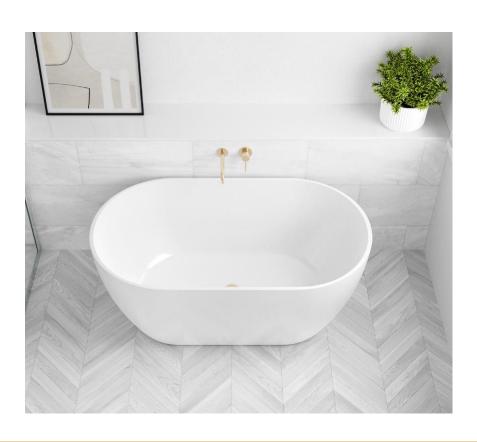

## 1400mm Freestanding Bath Matte White

## Features:

- Bath manufactured from 100% Matte White Crosslinked Acrylic Sheet
- Matte White Finish
- Resistance to UV Light
- Complete with Heavy Duty Robust Frame with adjustable levelling feet
- Limited long term colour fading from hot and cold water cycling over 60 degrees
- o 20mm thin edge
- 10 Year Product Warranty
- o Gross Weight: 41KG
- O Litre Capacity: 238L