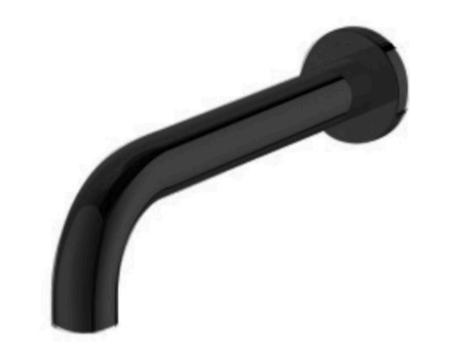

## 230mm Bend Bath Spout Black

#### **Features:**

- Dezincification Resistant (DZR) Brass
- Matt Black finish
- Suitable for Bath & Laundry
- o 5 Years Product Replacement Warranty
- o Cartridge: 35mm Ceramic

Specifications