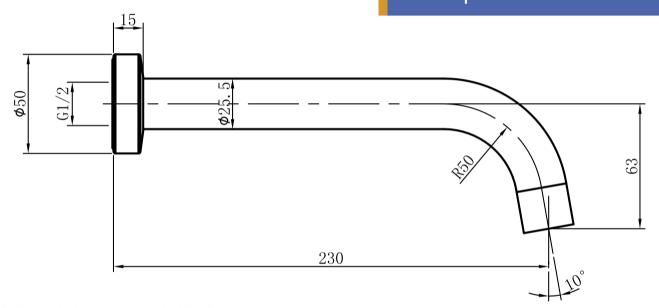

While we make every effort to provide accurate specifications at the time of publication, Vellano retains the right to make modifications without prior notice. Please note that the physical color of the product may vary from the image shown. All measurements are presented in millimeters. For ceramic products, we kindly ask you to allow for a manufacturing variance of up to ±10mm. When marking up and roughing in, always refer to the physical product measurements, as technical drawings may differ from the actual physical products.