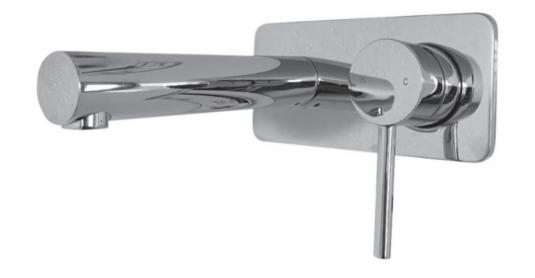

## Wall Spout & Mixer

# Vellano. Get Inspired

### Available in:

Chrome MUWBSC

Matte Black