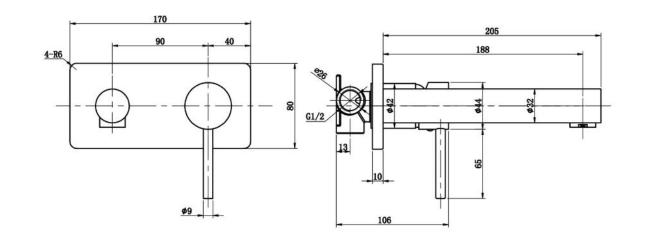

## Specifications

#### **Features:**

- Manufactured from DZR Brass
- 35mm Cartridge
- WELS 5 Star 6L/Min Flow Rate
- Rectangle Face Plate
- 205mm Length Round Spout
- 15 Year Cartridge Replacement Warranty
- 2 Year Labour Warranty

## Cleaning & Care:

While we make every effort to provide accurate specifications at the time of publication, Vellano retains the right to make modifications without prior notice. Please note that the physical color of the product may vary from the image shown. All measurements are presented in millimeters. When marking up and roughing in, always refer to the physical product measurements, as technical drawings may differ from the actual physical products.