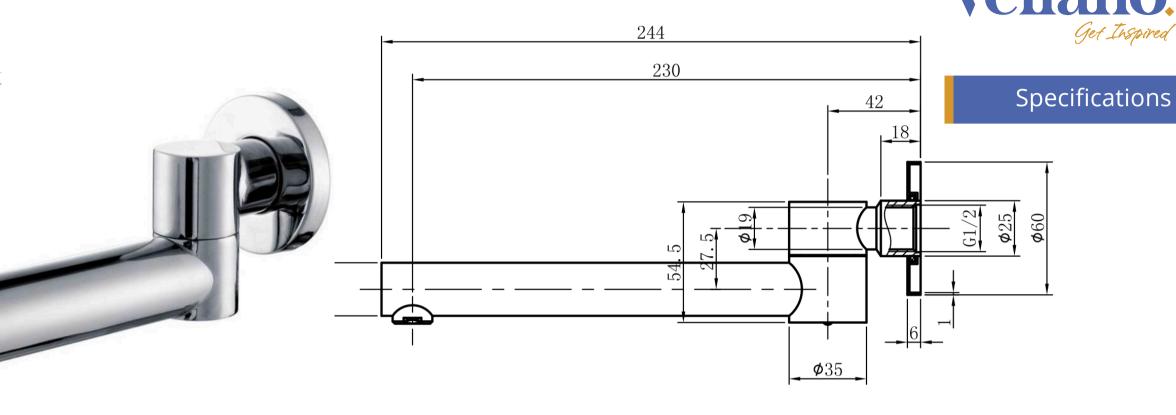

Murcia.

Round Straight 230mm Bath Spout

## **Features:**

- Straight spout length 230mm Brass Construction
- Suitable for Bath & Laundry
- o Cartridge: 35mm Ceramic
- Chrome finish

Round Straight 230mm Bath Spout MUSWBSC