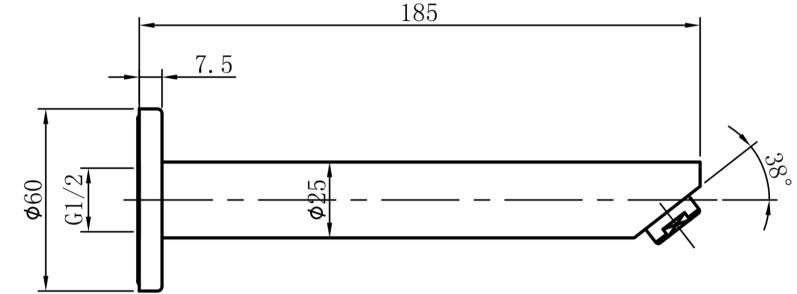

## Round Straight 185mm Bath Spout

Specifications

#### **Features:**

- Straight spout length 185mm Brass Construction
- Chrome finish
- Suitable for Bath & Laundry

While we make every effort to provide accurate specifications at the time of publication, Vellano retains the right to make modifications without prior notice. Please note that the physical color of the product may vary from the image shown. All measurements are presented in millimeters. For ceramic products, we kindly ask you to allow for a manufacturing variance of up to ±10mm. When marking up and roughing in, always refer to the physical product measurements, as technical drawings may differ from the actual physical products.