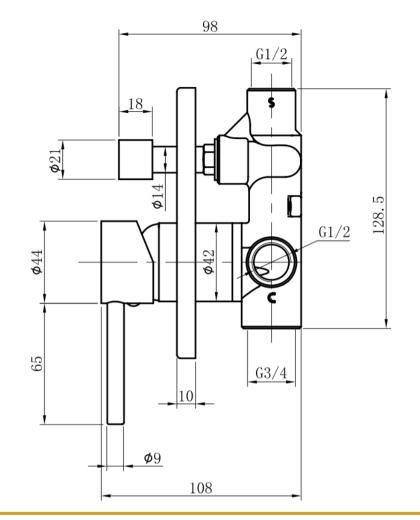

## **Features:**

- Chrome finish complements modern bathroom
- Manufactured from durable DZR brass for longevity
- o 35mm ceramic cartridge for smooth handle control
- 145mm DIA Face Plate
- Size: 145 x 108 mm

While we make every effort to provide accurate specifications at the time of publication, Vellano retains the right to make modifications without prior notice. Please note that the physical color of the product may vary from the image shown. All measurements are presented in millimeters. For ceramic products, we kindly ask you to allow for a manufacturing variance of up to ±10mm. When marking up and roughing in, always refer to the physical product measurements, as technical drawings may differ from the actual physical products.