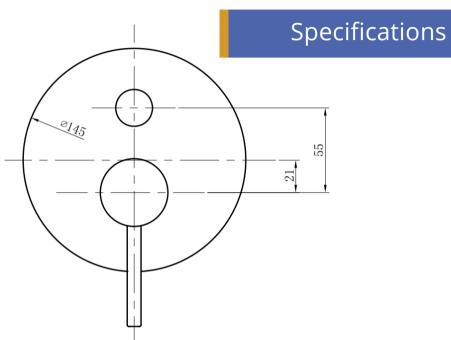

## **Features:**

- Chrome finish complements modern bathroom
- Manufactured from durable DZR brass for longevity
- o 35mm ceramic cartridge for smooth handle control
- 145mm DIA Face Plate
- Size: 145 x 108 mm

While we make every effort to provide accurate specifications at the time of publication, Vellano retains the right to make modifications without prior notice. Please note that the physical color of the product may vary from the image shown. All measurements are presented in millimeters. For ceramic products, we kindly ask you to allow for a manufacturing variance of up to ±10mm. When marking up and roughing in, always refer to the physical product measurements, as technical drawings may differ from the actual physical products.