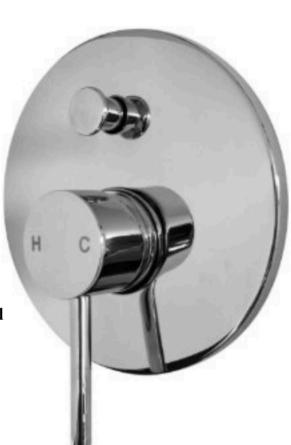

## Round Pin Lever Shower Diverter mixer Chrome

## **Features:**

- Chrome finish complements modern bathroom
- Manufactured from durable DZR brass for longevity
- o 35mm ceramic cartridge for smooth handle control
- 145mm DIA Face Plate
- Size: 145 x 108 mm