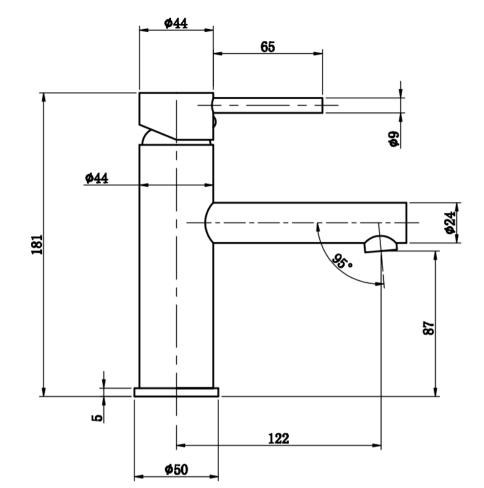

# Features:

- Manufactured from durable DZR brass for longevity
- Pin lever handle design creates a modern look
- Flexible PEX supply hoses for easy installation
- Chrome finish complements modern kitchens
- 35mm ceramic cartridge for smooth handle control
- WELS 5 Star 5.5L / Min
- Size: 180 x 122 mm

# **Cleaning & Care:**

- cloth.
- with a clean cloth for a pristine finish.

While we make every effort to provide accurate specifications at the time of publication, Vellano retains the right to make modifications without prior notice. Please note that the physical color of the product may vary from the image shown. All measurements are presented in millimeters. For ceramic products, we kindly ask you to allow for a manufacturing variance of up to ±10mm. When marking up and roughing in, always refer to the physical product measurements, as technical drawings may differ from the actual physical products.