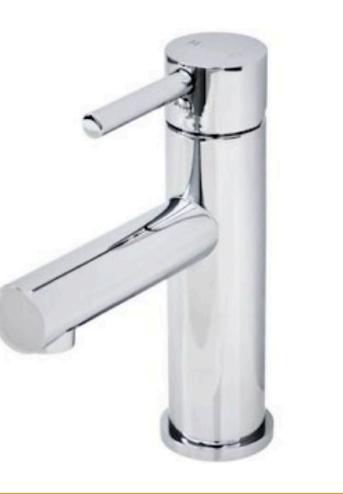

# **Round Pin Lever Basin Mixer**

# Features:

- Manufactured from durable DZR brass for longevity
- Pin lever handle design creates a modern look
- Flexible PEX supply hoses for easy installation
- Chrome finish complements modern kitchens
- 35mm ceramic cartridge for smooth handle control
- WELS 5 Star 5.5L / Min
- Size: 180 x 122 mm

Round Pin Lever Basin Mixer MUBAC