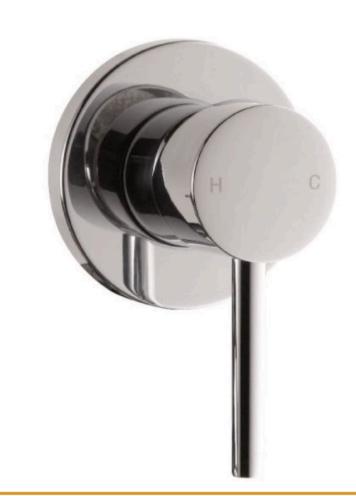

#### Pin Lever Wall Mixer

#### Features:

- Chrome finish complements modern bathroom
- Manufactured from durable DZR brass for longevity
- 35mm ceramic cartridge for smooth handle control
- 90mm DIA Face Plate
- Size: 65 x 106 mm

> Round Pin Lever Wall Mixer MUWAC