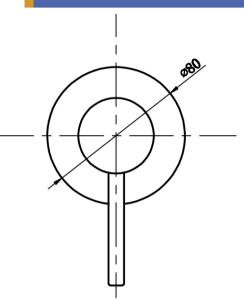

#### Features:

- Chrome finish complements modern bathroom
- Manufactured from durable DZR brass for longevity
- 35mm ceramic cartridge for smooth handle control
- 90mm DIA Face Plate
- Size: 65 x 106 mm

While we make every effort to provide accurate specifications at the time of publication, Vellano retains the right to make modifications without prior notice. Please note that the physical color of the product may vary from the image shown. All measurements are presented in millimeters. For ceramic products, we kindly ask you to allow for a manufacturing variance of up to ±10mm. When marking up and roughing in, always refer to the physical product measurements, as technical drawings may differ from the actual physical products.