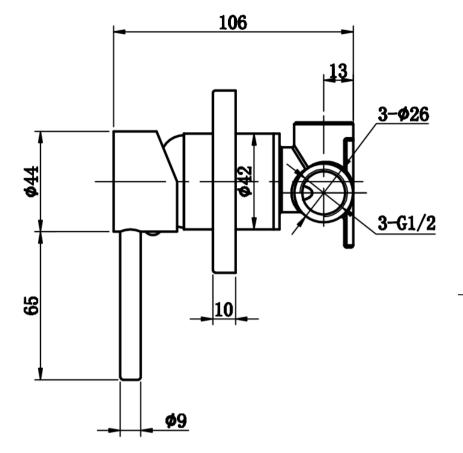

#### Features:

- Chrome finish complements modern bathroom
- Manufactured from durable DZR brass for longevity
- 35mm ceramic cartridge for smooth handle control
- 90mm DIA Face Plate
- Size: 65 x 106 mm

While we make every effort to provide accurate specifications at the time of publication, Vellano retains the right to make modifications without prior notice. Please note that the physical color of the product may vary from the image shown. All measurements are presented in millimeters. For ceramic products, we kindly ask you to allow for a manufacturing variance of up to ±10mm. When marking up and roughing in, always refer to the physical product measurements, as technical drawings may differ from the actual physical products.