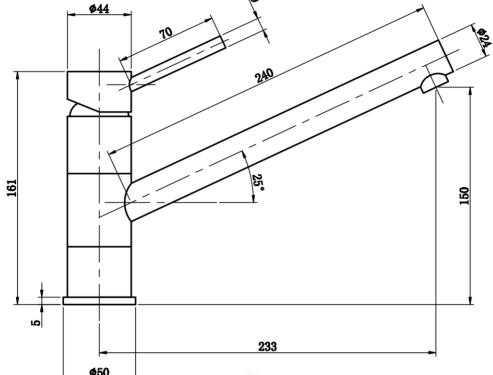

While we make every effort to provide accurate specifications at the time of publication, Vellano retains the right to make modifications without prior notice. Please note that the physical color of the product may vary from the image shown. All measurements are presented in millimeters. For ceramic products, we kindly ask you to allow for a manufacturing variance of up to ±10mm. When marking up and roughing in, always refer to the physical product measurements, as technical drawings may differ from the actual physical products.