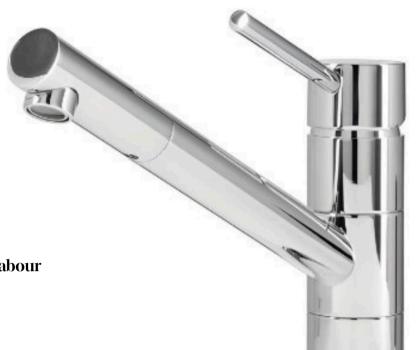

# Murcia.

## Pin Lever Upswept Sink Mixer

Specifications

#### Features:

- Dezincification Resistant (DZR Brass)
- o 15 Years Catridge Replacement Only, 2 Years Labour
- WELS 4 Star 7.5L/Min Flow Rate
- Suitable for Kitchen & Laundry
- Comes in Matte Black & Chrome

### Available in:

Chrome MUCUSIC

Matte Black **MUCUSI-BL** 