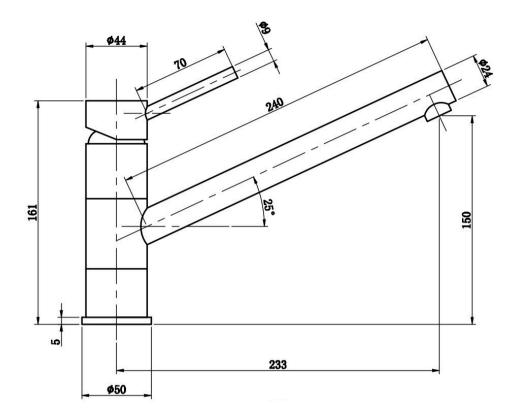

Specifications

While we make every effort to provide accurate specifications at the time of publication, Vellano retains the right to make modifications without prior notice. Please note that the physical color of the product may vary from the image shown. All measurements are presented in millimeters. For ceramic products, we kindly ask you to allow for a manufacturing variance of up to ±10mm. When marking up and roughing in, always refer to the physical product measurements, as technical drawings may differ from the actual physical products.