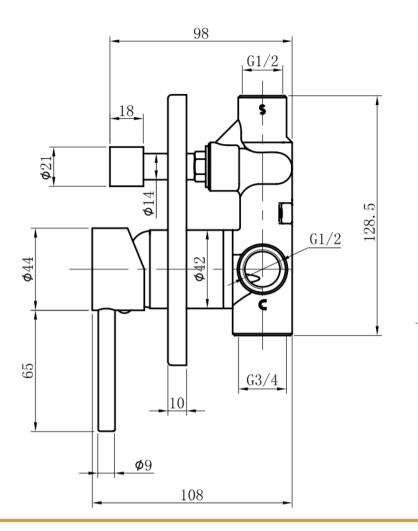

# Features:

- Black Matte finish complements modern bathroom
- Manufactured from durable DZR brass for longevity
- 35mm ceramic cartridge for smooth handle control
- 145mm DIA Face Plate
- Size: 145 x 108 mm