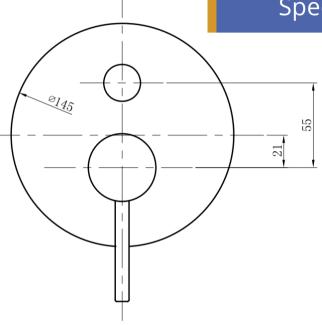

# Features:

- Black Matte finish complements modern bathroom
- Manufactured from durable DZR brass for longevity
- 35mm ceramic cartridge for smooth handle control
- 145mm DIA Face Plate
- Size: 145 x 108 mm