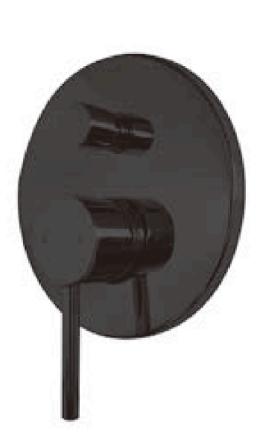

# Murcia.

**Round Pin Lever Shower Diverter mixer Black** 

# Features:

- Black Matte finish complements modern bathroom
- Manufactured from durable DZR brass for longevity
- 35mm ceramic cartridge for smooth handle control
- 145mm DIA Face Plate
- Size: 145 x 108 mm