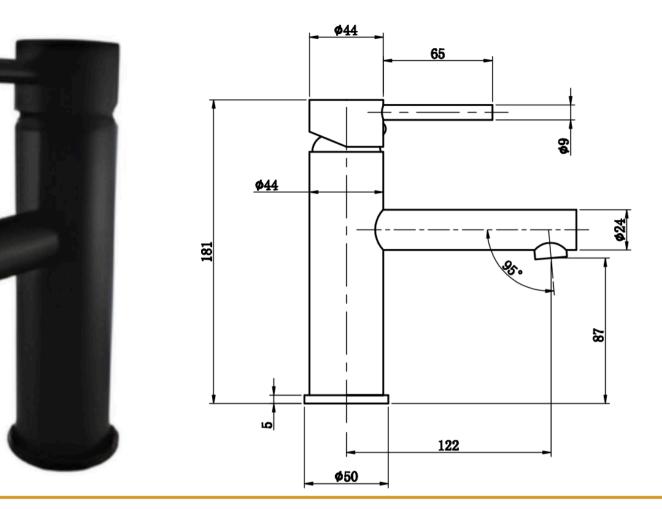

# Features:

- Manufactured from durable DZR brass for longevity
- Pin lever handle design creates a modern look
- Flexible PEX supply hoses for easy installation
- Black Matte finish complements modern kitchens
- 35mm ceramic cartridge for smooth handle control
- WELS 5 Star 5.5L / Min
- Size: 181 x 122 mm