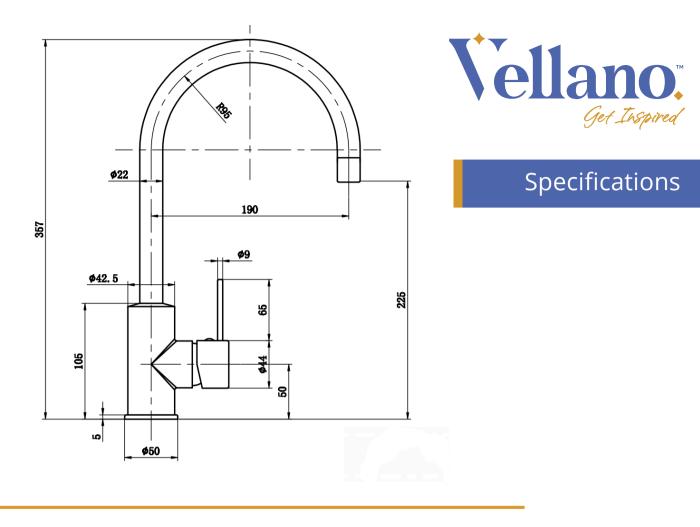

### Features:

- Manufactured from durable DZR brass for longevity
- 35mm ceramic cartridge for smooth handle control
- Gooseneck spout provides optimal functionality
- Swivels for convenience when washing dishes
- Pin lever handle design creates a modern look
- Flexible PEX supply hoses for easy installation
- Matte black finish complements modern kitchens
- 15 Year Cartridge Warranty
- WELS 4 Star 6.5L / Min
- Size: 360 x 190 mm

Murcia Gooseneck Sink Mixer **MUGNSI-BL**