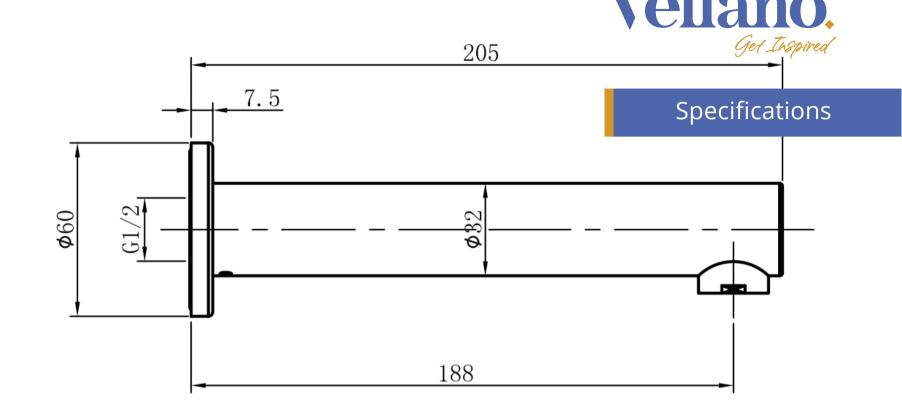

## 200mm Bath Spout Chrome

While we make every effort to provide accurate specifications at the time of publication, Vellano retains the right to make modifications without prior notice. Please note that the physical color of the product may vary from the image shown. All measurements are presented in millimeters. For ceramic products, we kindly ask you to allow for a manufacturing variance of up to ±10mm. When marking up and roughing in, always refer to the physical product measurements, as technical drawings may differ from the actual physical products.