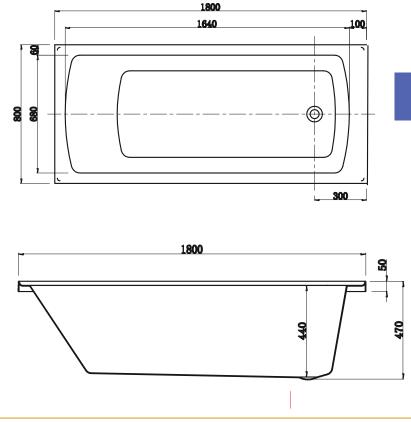

# **Muccia** 1800.

## Drop In Bath

### Features:

- Bath manufactured from 100% Lucite® Crosslinked Acrylic Sheet
- O Gloss White Finish
- High Resistance to UV and Chemical Exposure
- 4 Sided Tile Flange for installing into wall
- Limited long term colour fading from hot and cold water cycling over 60 degrees
- 25 Year Product Warranty
- Gross Weight: 27KG
- Litre Capacity: 297L

## **Other Items:**

Muccia 1675mm Drop In Bath MUC1525DB

Muccia 1800mm Drop In Bath MUC1675DB

**Cleaning & Care:** 

- Ďath.
- a soft cloth.
- the surface of the bath.

While we make every effort to provide accurate specifications at the time of publication, Vellano retains the right to make modifications without prior notice. Please note that the physical color of the product may vary from the image shown. All measurements are presented in millimeters. For acrylic products, we kindly ask you to allow for a manufacturing variance of up to ±2mm. When marking up and roughing in, always refer to the physical product measurements, as technical drawings may differ from the actual physical products.