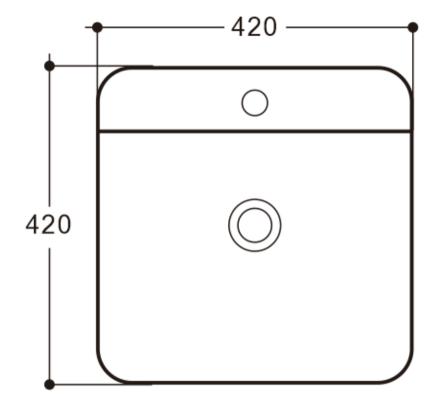

## **Features:**

- 420L x 420W x 120H
- Vitreous China 1 TH
- Gloss White finish
- 60mm lip above bench top
- Suitable for mirror installation
- 32mm overflow waste required