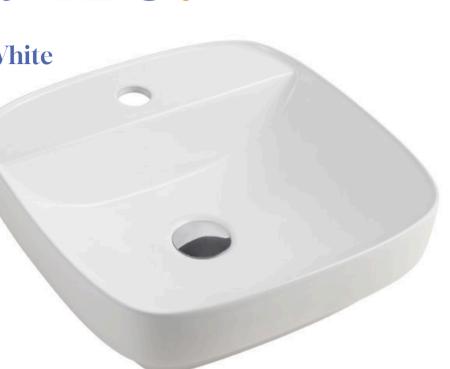

## Muccia 420.

Vellano.

Get Inspired

Specifications

Semi Inset Basin Gloss White

## **Features:**

- 420L x 420W x 120H
- Vitreous China 1 TH
- Gloss White finish
- 60mm lip above bench top
- Suitable for mirror installation
- 32mm overflow waste required