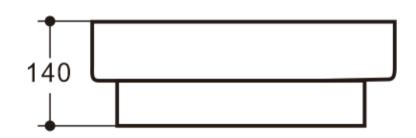

## **Features:**

- 420L x 420W x 120H
- Vitreous China 1 TH
- Gloss White finish
- 60mm lip above bench top
- Suitable for mirror installation
- 32mm overflow waste required