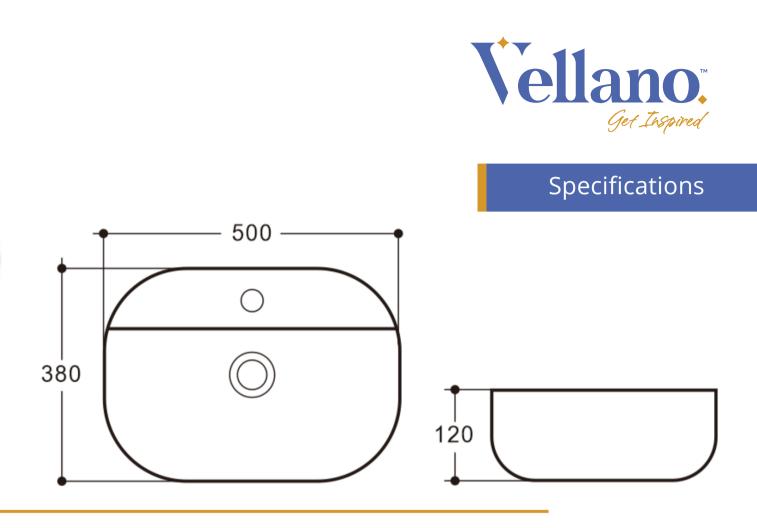

### Features:

- $\circ$  500 × 380 × 120 mm
- Above Counter Basin
- Vitreous China
- Gloss White finish
- Suitable for mirror installation
- 32mm overflow waste required