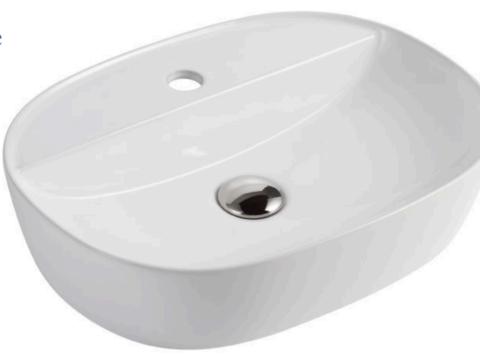

# Muccia 500.

### Semi Inset Above Counter White

### Features:

- $\circ$  500 × 380 × 120 mm
- Above Counter Basin
- Vitreous China
- Gloss White finish
- Suitable for mirror installation
- 32mm overflow waste required