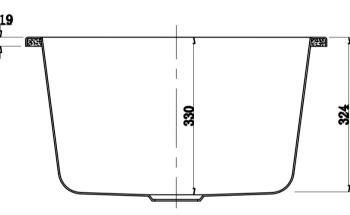

## **Square Utility Sink White NTH**

#### **Features:**

- Gloss White Finish
- 32mm overflow waste required
- 25 Years Structural Product Warranty
- 635L x 560W x 330H (64 litre capacity)
- Top Mount with tap hole or no taphole
- Watermarked Stainless Steel waste basket included.
- Manufactured from 100% Lucite Crosslinked Acrylic

While we make every effort to provide accurate specifications at the time of publication, Vellano retains the right to make modifications without prior notice. Please note that the physical color of the product may vary from the image shown. All measurements are presented in millimeters. For ceramic products, we kindly ask you to allow for a manufacturing variance of up to ±10mm. When marking up and roughing in, always refer to the physical product measurements, as technical drawings may differ from the actual physical products.