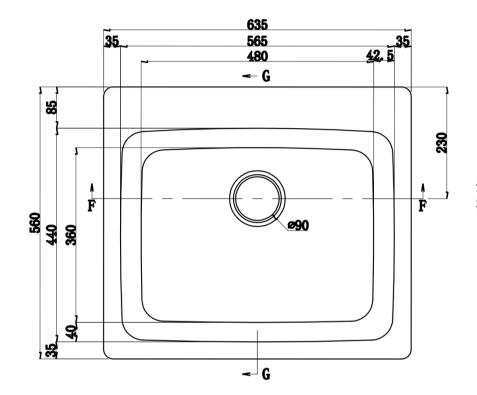

## **Square Utility Sink White NTH**

#### **Features:**

- Gloss White Finish
- 32mm overflow waste required
- 25 Years Structural Product Warranty
- 635L x 560W x 330H (64 litre capacity)
- Top Mount with tap hole or no taphole
- Watermarked Stainless Steel waste basket included.
- Manufactured from 100% Lucite Crosslinked Acrylic

While we make every effort to provide accurate specifications at the time of publication, Vellano retains the right to make modifications without prior notice. Please note that the physical color of the product may vary from the image shown. All measurements are presented in millimeters. For ceramic products, we kindly ask you to allow for a manufacturing variance of up to ±10mm. When marking up and roughing in, always refer to the physical product measurements, as technical drawings may differ from the actual physical products.