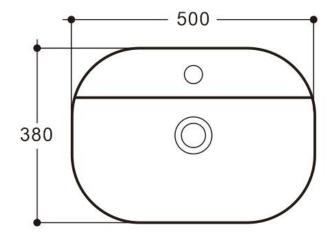

# Muccia 500.

#### Above Counter Basin

#### Features:

- Manufactured from Vitreous China
- Soft Round Rectangle Above Counter Basin
- Suits Basin Mixers
- One Taphole or Overflow
- 32mm Waste Not Included
- 5 Year Product Replacement Warranty