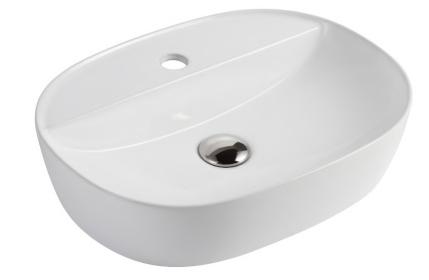

# Muccia 500.

#### Above Counter Basin

#### Features:

- Manufactured from Vitreous China
- Soft Round Rectangle Above Counter Basin
- Suits Basin Mixers
- One Taphole or Overflow
- 32mm Waste Not Included
- 5 Year Product Replacement Warranty