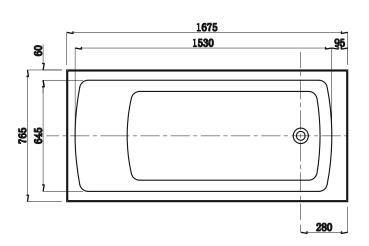

# **MUC1675DB**

The source of inspiratio

## Specifications

• Wipe the surface gently with a clean, soft cloth to remove everyday smudges and stains. For general cleaning, use a mixture of mild dish soap and warm water and with a soft cloth for the