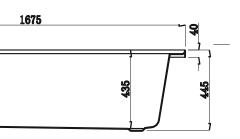

# **MUC1675DB**

The source of inspiratio

## Specifications

• Wipe the surface gently with a clean, soft cloth to remove everyday smudges and stains. For general cleaning, use a mixture of mild dish soap and warm water and with a soft cloth for the