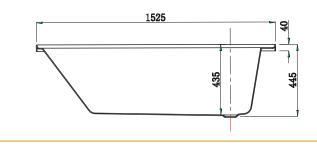

## Specifications

All measurements are presented in millimeters. For acrylic products, we kindly ask you to allow for a manufacturing variance of up to ±2mm. When marking up and roughing in, always refer to the physical product measurements, as technical drawings may differ from the actual physical products.