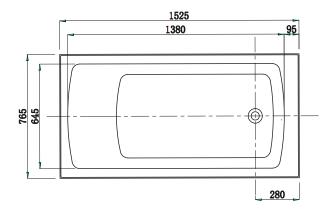

## Specifications

All measurements are presented in millimeters. For acrylic products, we kindly ask you to allow for a manufacturing variance of up to ±2mm. When marking up and roughing in, always refer to the physical product measurements, as technical drawings may differ from the actual physical products.