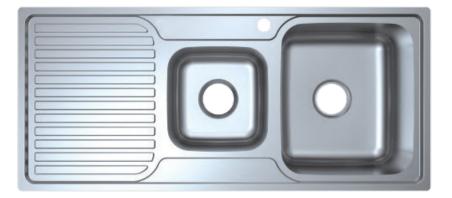

## Kalina 1080.

## RH One and 3/4 Bowl Sink

## Features:

- 0 Manufactured from 304 Stainless Steel
- 0 One Tap Hole
- One & 3/4 Bowl 0
- Satin Finish 0
- One Piece Construction 0
- 0 Watermarked Basket Wastes Included
- 0 10 Year Product Warranty