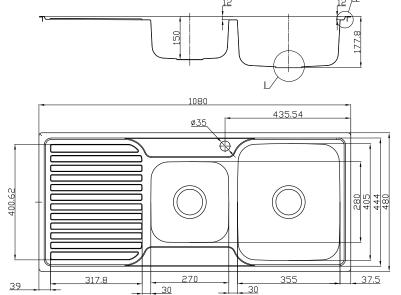

## Kalina 1080.

## RH One and 3/4 Bowl Sink

## Features:

- 0 Manufactured from 304 Stainless Steel
- 0 One Tap Hole
- One & 3/4 Bowl 0
- Satin Finish 0
- One Piece Construction 0
- 0 Watermarked Basket Wastes Included
- 0 10 Year Product Warranty