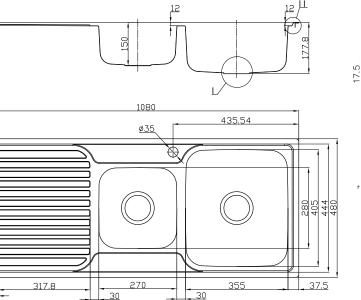

## Kalina 1080.

## RH One and 3/4 Bowl Sink

## Features:

- 0 Manufactured from 304 Stainless Steel
- 0 One Tap Hole
- One & 3/4 Bowl 0
- Satin Finish 0
- One Piece Construction 0
- 0 Watermarked Basket Wastes Included
- 0 10 Year Product Warranty