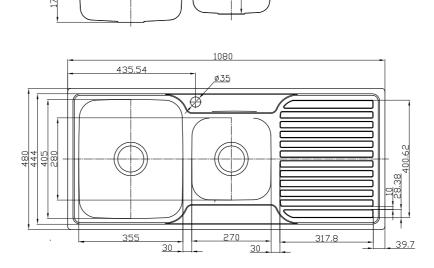

## Specifications

All measurements are presented in millimeters. For ceramic products, we kindly ask you to allow for a manufacturing variance of up to ±10mm. When marking up and roughing in, always refer to the physical product measurements, as technical drawings may differ from the actual physical products.