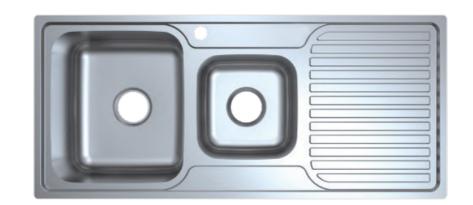

# Kalina 1080.

### LH One and 3/4 Bowl Sink

#### Features:

- Manufactured from 304 Stainless Steel
- One Tap Hole
- One & 3/4 Bowl
- Satin Finish
- One Piece Construction
- Watermarked Basket Wastes Included
- 10 Year Product Warranty

#### Available in:

Kalina 1080 LH Bowl and Drainer

KAL1080LH