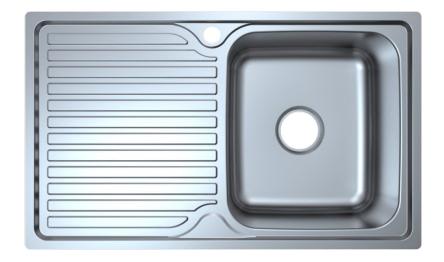

# Kalina 800.

## RH Single Bowl & Drainer Sink

#### Features:

- Manufactured from 304 Stainless Steel
- One Tap Hole
- Right Hand Single Bowl
- Premium Satin Finish
- One Piece Construction
- Watermarked Basket Wastes Included
- 10 Year Product Warranty