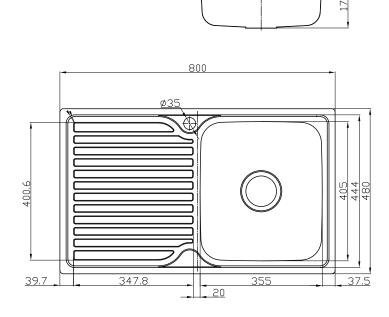

Specifications

All measurements are presented in millimeters. For ceramic products, we kindly ask you to allow for a manufacturing variance of up to ±10mm. When marking up and roughing in, always refer to the physical product measurements, as technical drawings may differ from the actual physical products.