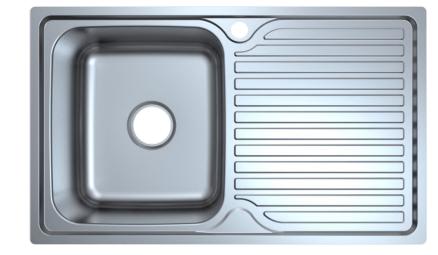

## **Kalina 800.**

LH Single Bowl & Drainer Sink

## Features:

- 0 Manufactured from 304 Stainless Steel
- 0 One Tap Hole
- Left Hand Single Bowl 0
- Premium Satin Finish 0
- One Piece Construction 0
- Watermarked Basket Wastes Included 0
- 0 10 Year Product Warranty

Kalina 800 LH Bowl and Drainer KAL800LH