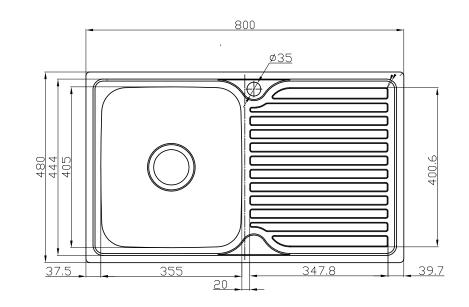

## Specifications

After cleaning the sink, ensure the surface is rinsed with clean water.

Wipe the surface gently with a clean, soft cloth and dry after use.

Avoid using abrasive cleaners, steel wool scourers, brushes, citric based cleaners.