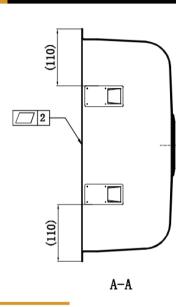

# Kalina 670.

## One & Half Bowl Sink

#### Features:

- Bowl Manufactured from 0.9 mm 304
   Stainless steel
- Watermarked Basket waste, clips & sealing tape included
- Undermount, pressed Sinks
- 670 × 450 × 180 mm
- Taphole Configuration OTH
- 10 Years Structural Product Warranty
- One and Half Bowl Type







Specifications



### Available in:



# Cleaning & Care:

- O After cleaning the sink, ensure the surface is rinsed with clean water.
- O Wipe the surface gently with a clean, soft cloth and dry after use.
- O Avoid using abrasive cleaners, steel wool scourers, brushes, citric based cleaners.
- To remove any spots left from contaminants, such as surface rust spots, we recommend cleaning
  the surface with Hillmark Steel Power cream. Rub on the surface with a soft close and use circular
  motion to remove any spots.

While we make every effort to provide accurate specifications at the time of publication, Vellano retains the right to make modifications without prior notice. Please note that the physical color of the product may vary from the image shown. All measurements are presented in millimeters. For