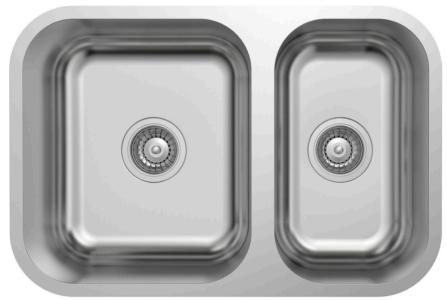

# Kalina 670.

## One & Half Bowl Sink

#### Features:

- Bowl Manufactured from 0.9 mm 304
   Stainless steel
- Watermarked Basket waste, clips & sealing tape included
- Undermount, pressed Sinks
- 670 × 450 × 180 mm
- Taphole Configuration OTH
- 10 Years Structural Product Warranty
- One and Half Bowl Type