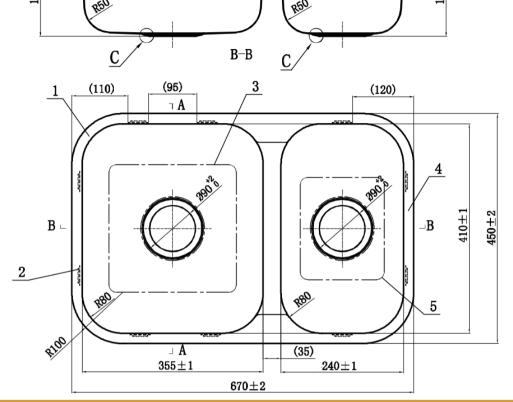

Specifications

#### Features:

- Bowl Manufactured from 0.9 mm 304
   Stainless steel
- Watermarked Basket waste, clips & sealing tape included
- Undermount, pressed Sinks
- 670 × 450 × 180 mm
- Taphole Configuration OTH
- 10 Years Structural Product Warranty
- One and Half Bowl Type