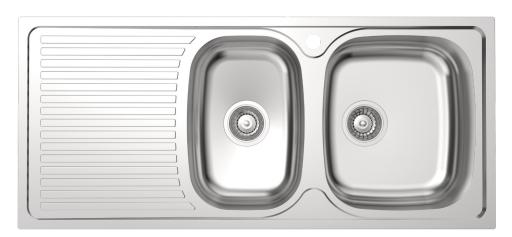

## DAKU1080.

RH One and 3/4 Bowl Sink

## Features:

- 0 Manufactured from 304 Stainless Steel
- 0 One Tap Hole
- Dual 150mm & 140mm Deep Bowls 0
- Silk Finish 0
- One Piece Construction 0
- Watermarked Basket Wastes Included 0
- 0 10 Year Product Warranty