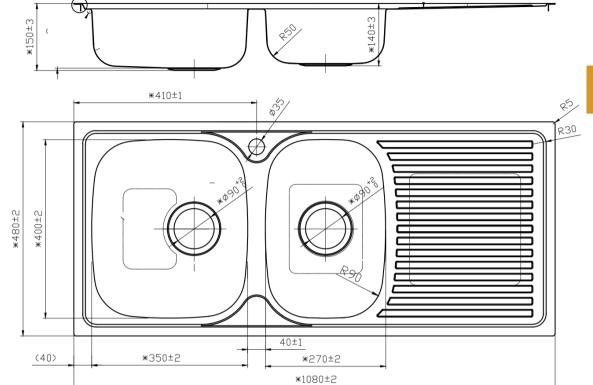

## One & Half Bowl Sink

### Features:

- Silk Finish
- 1080L x 480W x 150H
- Double Bowl With Drainer
- 0.8mm 304 Stainless Steel
- Top Mount, Assisted Living Sinks
- 10 Years Structural Product Warranty
- O Available with RH or LH bowl Configurations
- 150mm Depth Bowl for Accessible Kitchen Sinks
- O Watermarked Basket wastes, clips & sealing tape included
- Stainless Steel Bowl Dimensions 355mm x 405 &
  300mm x 280 x 150mmD

### Available in:

Silk Finish 1080 RH DAK1080RH Silk Finish 1080 LH DAK1080LH