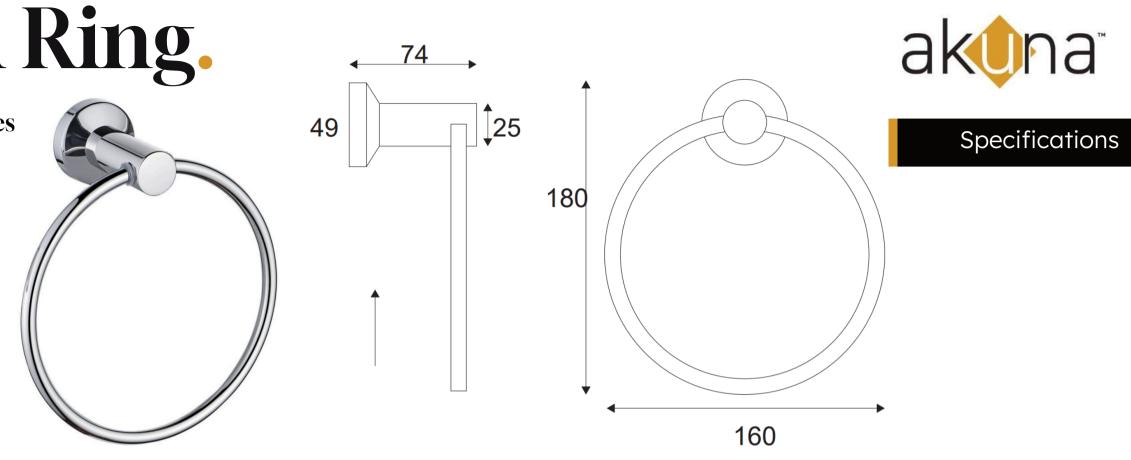

## Features:

- Size: 180 × 160 × 74 mm
- Chrome Finish
- Manufactured from 304 Stainless Steel
- 2 Screw Fixing, Heavy Duty Wall Fixing Kit

Available in: